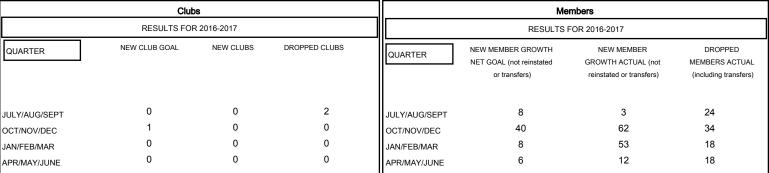

## GOALS AND ACTUAL NEW CLUBS CUMULATIVE

## GOALS AND ACTUAL MEMBERS CUMULATIVE

|     | NEW MEMBER GROWTH NET GOAL |
|-----|----------------------------|
| -•- | NEW MEMBER GROWTH ACTUAL   |

- LAST YEAR MEMBERSHIP ACTUAL

|                         |         | ī                                           |
|-------------------------|---------|---------------------------------------------|
| DROPPED CLUBS: 2        |         | 42 CLUBS OF 77 ADDED 1 OR MO<br>NEW MEMBERS |
| DROPPED MEMBERS         |         |                                             |
| DECEASED CLUB CANCELLED | 11<br>0 | CLICK HERE FOR CUMULATIVE MEMBERSHIP DATA   |
| OTHER                   | 83      |                                             |
| TOTAL                   | 94      |                                             |