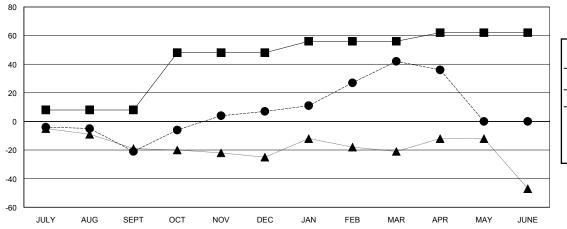

## GOALS AND ACTUAL MEMBERS CUMULATIVE

|     | NEW MEMBER GROWTH NET GOAL |
|-----|----------------------------|
| -•- | NEW MEMBER GROWTH ACTUAL   |

- LAST YEAR MEMBERSHIP ACTUAL

|                         |         | ī                                           |
|-------------------------|---------|---------------------------------------------|
| DROPPED CLUBS: 2        |         | 42 CLUBS OF 77 ADDED 1 OR MO<br>NEW MEMBERS |
| DROPPED MEMBERS         |         |                                             |
| DECEASED CLUB CANCELLED | 11<br>0 | CLICK HERE FOR CUMULATIVE MEMBERSHIP DATA   |
| OTHER                   | 83      |                                             |
| TOTAL                   | 94      |                                             |